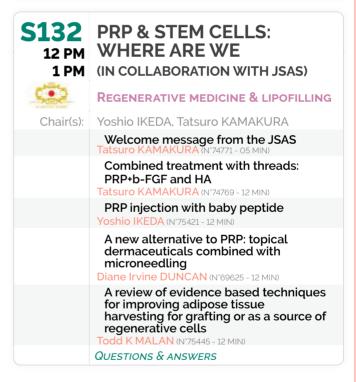

\$4 12 PM 1 PM

#### HOW TO AVOID INJECTABLE COMPLICATIONS: NECK & NECKLINE

**INJECTABLES** 

Chair(s):

Wachira KUNATHATHORN, Hema SUNDARAM

How to inject to avoid complications: neck

Benjamin ASCHER (N°69097 - 12 MIN)

Safe injection for the neck and neckline Sonja SATTLER (N'73643 - 12 MIN)