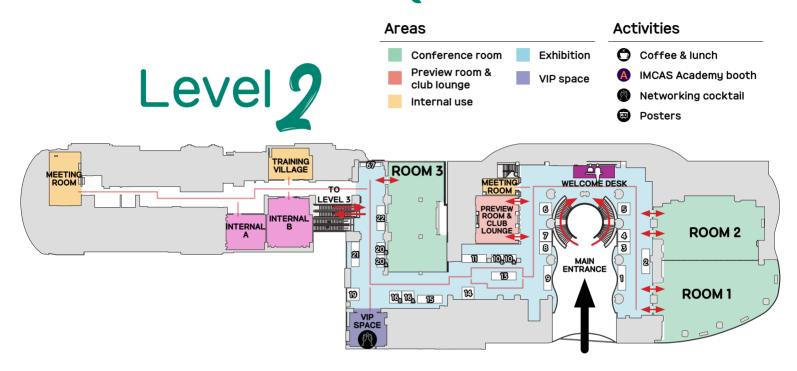

\*Updated list on IMCAS.COM

- Coffee & lunch
- Conference room
- Exhibition
- A IMCAS Academy booth
- Internal use
- Networking cocktail
- Posters
- Preview room & club lounge
- VIP space