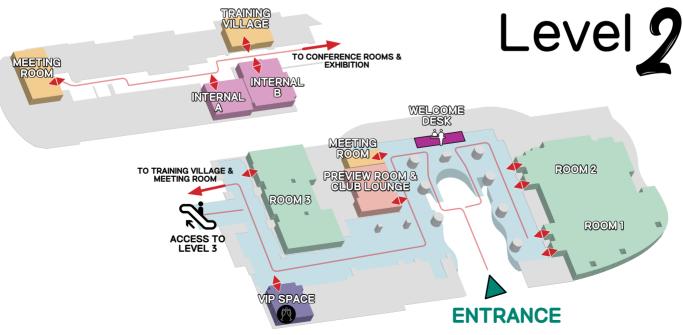

, Dermatologist, Philippines MELITA Dario, Plastic surgeon, Italy PANYANETINAD Ornkes, Dermatologist, Thailand PEEK Samuel, Marketing specialist, United States RAMANATHAN Priya, Dermatologist, India ROBREDO VITAS Irene Gaile, Dermatologist, Philippines SCHERER Max Adam, Plastic surgeon, Russia SOFRA WEISS Xanya, PHD - Research, Hong Kong SAR China TAO Lin, Cosmetic surgeon, China THAKARE Sayali B, Dermatologist, India TORRALBA GARCIA Lindsay G. W., Cosmetic surgeon, Philippines WIRYA Christopher Toshihiro, Dermatologist, Indonesia ZABALA Diandra Aurora, Dermatologist, Philippines



\*Updated list on IMCAS.COM





- Coffee & lunch
- Conference room
- Exhibition
- A IMCAS Academy booth
- Internal use
- Networking cocktail
- Posters
- Preview room & club lounge
- VIP space



## Level 3







## FOR ITS 12TH EDITION, IMCAS ASIA IS PROUDLY RETURNING TO Bangkok/



Located in the heart of Southeast Asia, the capital of Thailand is the world leader in plastic surgery and aesthetic dermatology. Bangkok is very meaningful to IMCAS for another reason: it was here that we hosted the very first IMCAS Asia congress back in 2007!

We are delighted to return to the origins of IMCAS Asia, this time in partnership with THAICOSDERM, to welcome over 140 international speakers and 45 local speakers for 150 teaching hours, with more than 1,500 attendees arriving from all over the globe.

This year, our program is full to the brim with all of our most notable courses and lectures. 15 key themes covered in 3 full educational days, there is something for every aesthetic practitioner. This edit