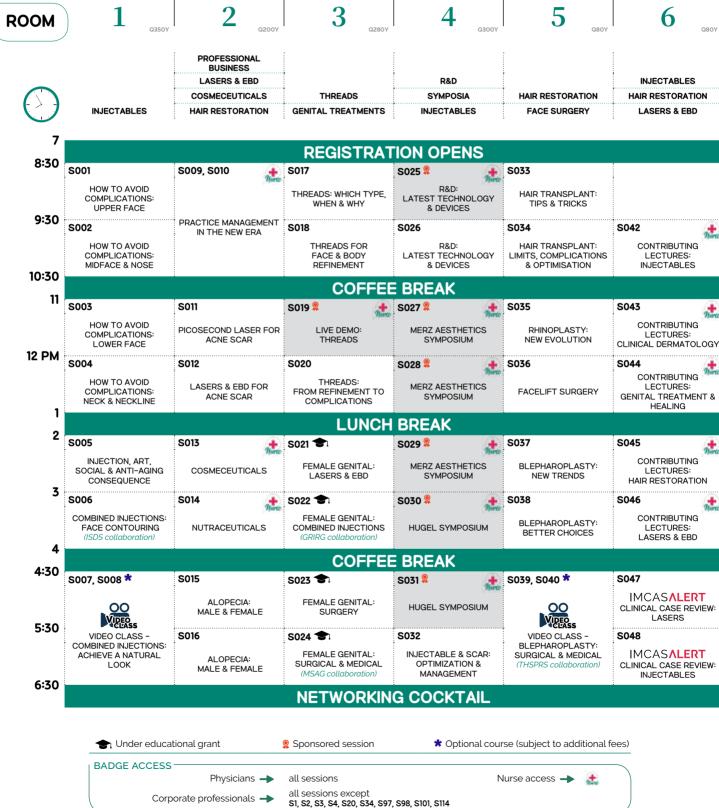

### **FRIDAY**

#### From 7 AM onwards

**REGISTRATION & BADGE PICK-UP** 

#### From 8:30 AM onwards

OPENING OF IMCAS ASIA 2018 (CONFERENCE & EXHIBITION)

#### 8:30 AM - 1 PM

HOW TO AVOID COMPLICATIONS (ROOM 1)

#### 11 AM - 12 PM

LIVE DEMO: THREADS (ROOM 3)

#### 11 AM - 4 PM

FACE SURGERY IN ASIAN MORPHOTYPES (ROOM 5)

#### 4:30 - 6:30 PM

IMCASALERT CLINICAL CASE: INJECTABLES & LASERS (ROOM 6)

VIDEO CLASSES (ROOM 1 & 5)

#### 6:30 PM onwards

**NETWORKING COCKTAIL** 